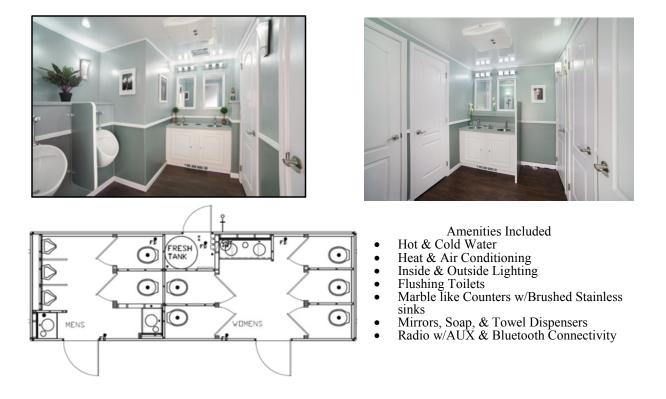

## CONSIDER US IN THE PLANNING OF WEDDINGS, PRIVATE PARTIES, OUTDOOR EVENTS, CORPORATE HOSPITALITY SPORTING EVENTS.

The 25' "Mile High" Restroom Trailer has 5 restroom stalls and 2 hand-wash stations for the women, 2 restroom stalls, 3 urinals, and 2 hand-wash stations for the men. This unit rents for a fee of \$ 2750.00. This unit is 30' long with the tongue and is 12'6" wide with steps Extended, weighing 10,500 lbs. We require a minimum of 15' wide to deliver the facilities.