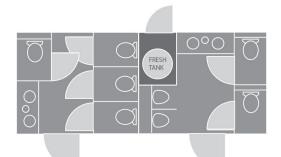

The 20' "Mountain Top" Restroom Trailer has 4 restroom stalls and 2 hand-wash station for the women, 2 restroom stalls, 2 urinals and 2 hand-wash station for the men. This unit rents for \$2250.00 This unit is 25' long including tongue, and 12'6" wide with steps Extended, & weighing 8490 lbs. We require a minimum of 15' wide to deliver the facilities.