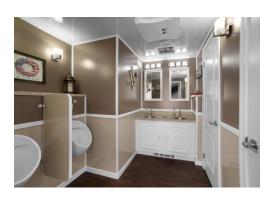

## Amenities Include:

- Hot & Cold Water
- Heat & Air Conditioning
- Inside & Outside Lighting
- Flushing Toilets
- Marble like Counters w/Brushed Stainless sinks
- Mirrors, Soap, & Towel Dispensers
- Radio w/AUX & Bluetooth Connectivity

The 20' "Mountain Top" Restroom Trailer has 4 restroom stalls and 2 hand-wash station for the women, 2 restroom stalls, 2 urinals and 2 hand-wash station for the men. This unit rents for \$2250.00 This unit is 25' long including tongue, and 12'6" wide with steps Extended, & weighing 8490 lbs. We require a minimum of 15' wide to deliver the facilities.