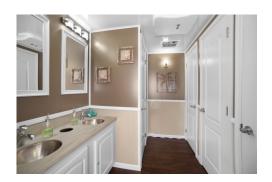

## Amenities Include:

- Hot & Cold Water
- Heat & Air Conditioning
- Inside & Outside Lighting
- Flushing Toilets
- Marble like Counters w/Brushed Stainless sinks
- Mirrors, Soap, & Towel Dispensers
- Radio w/AUX & Bluetooth Connectivity

The 20' "Mountain Top" Restroom Trailer has 4 restroom stalls and 2 hand-wash station for the women, 2 restroom stalls, 2 urinals and 2 hand-wash station for the men. This unit rents for \$2250.00 This unit is 25' long including tongue, and 12'6" wide with steps Extended, & weighing 8490 lbs. We require a minimum of 15' wide to deliver the facilities.